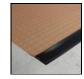

## Garage Floor Matting – Edge Trim

Garage Floor Matting Beveled Edge Trim provides a seamless transition between the garage floor mat and the surrounding floor, making it easy to roll on and off of the garage mat.

- This garage edge trim is available 25' long and can be easily cut down to any length desired.
- A slotted design ensures that the edge trim will firmly hold to the mat, even in frequently trafficked areas and heavier use environments.
- Approximately 3.25" Deep and 0.25" Thick to help contain dirt and debris.
- Enhance your garage matting with clean, finished look in 3 colors black, grey and clear.
- The heavy-duty vinyl composition is quite durable, holding up to extreme conditions yet is easily trimmed to fit any length of garage matting.