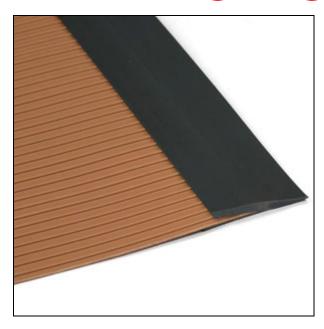

## Garage Floor Matting – Edge Trim

Garage Floor Matting Beveled Edge Trim provides a seamless transition between the garage floor mat and the surrounding floor, making it easy to roll on and off of the garage mat.

- This garage edge trim is available 25' long and can be easily cut down to any length desired.
- A slotted design ensures that the edge trim will firmly hold to the mat, even in frequently trafficked areas and heavier use environments.
- Approximately 3.25" Deep and 0.25" Thick to help contain dirt and debris.
- Enhance your garage matting with clean, finished look in 3 colors black, grey and clear.
- The heavy-duty vinyl composition is quite durable, holding up to extreme conditions yet is easily trimmed to fit any length of garage matting.